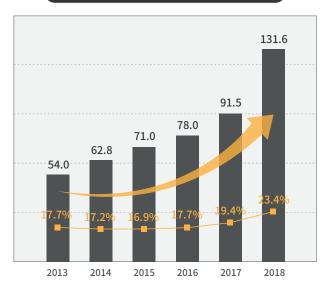

## **Business Performance**

For the past 5 years, the average growth rate for revenue has been at 13%, and operating profit has been steadily on the rise reaching 18%. KINX is currently investing heavily in growing our cloud and CDN services and talent pool.

#### **Operating profit, Operating Margin**