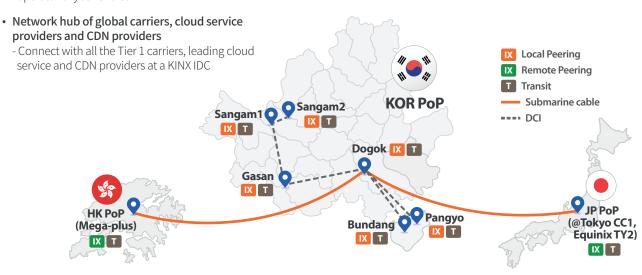

## **Global Infrastructure**

KINX is expanding our networks in Hong Kong, Japan, China, and beyond.

- Private lines between Korea and Japan / Hong Kong
- Premium, low-latency network to China (CN2) to improve stability (25ms to Shanghai)
- Global peering with more than 400+ IX members in Hong Kong and Japan

## **Colocation**

KINX operates 6 carrier-neutral IDCs within and near Seoul.

#### • Data Center Interconnection (DCI)

- Expand reachability with DC to DC connectivity for 1G / 10G / 100G