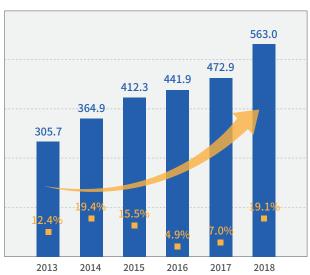

## **Business Performance**

For the past 5 years, the average growth rate for revenue has been at 13%, and operating profit has been steadily on the rise reaching 18%. KINX is currently investing heavily in growing our cloud and CDN services and talent pool.

#### **Operating profit, Operating Margin**