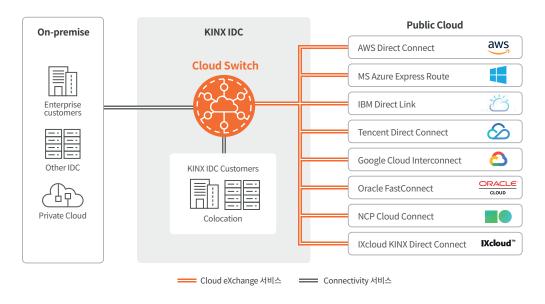

## **CloudHub**<sup>™</sup>

KINX is the first provider that enables access to multiple cloud service providers over a single connection in Korea.

- $\hbox{-} Connect to AWS, Microsoft, IBM, Google, Oracle, Tencent, Naver, and KINX over a single connection$
- Deploy multi-cloud environment in one simple step
- Easy management via KINX CloudHub Management Console