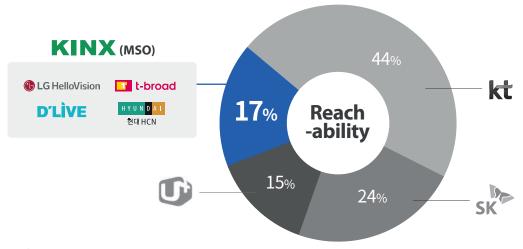

### IX

L2 based IX enables you to freely exchange traffic among IX members. KINX is the only L2-based IX provider in South Korea with more than 550G of traffic. About 17% of local Internet traffic in Korea passes through KINX IX network everyday.

- 60+ IX members
- · Transit cost reduction
- 17% of Korean eyeballs are covered
- Expandability between IX members through interconnections in Hong Kong and Japan