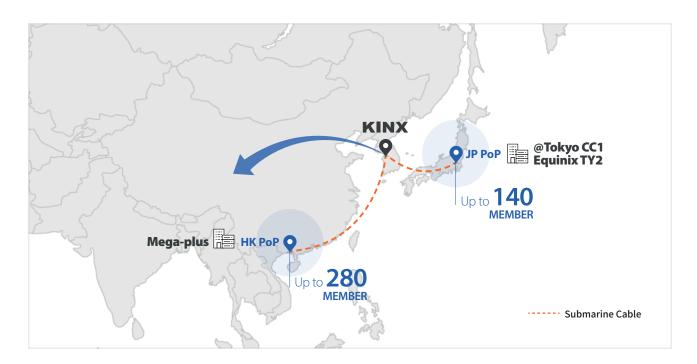

## **Global Infrastructure**

KINX is expanding our networks in Hong Kong, Japan, China, and beyond.

- Private lines between Korea and Japan / Hong Kong
- Premium, low-latency network to China (CN2) to improve stability (25ms to Shanghai)
- Global peering with more than 400+ IX members in Hong Kong and Japan